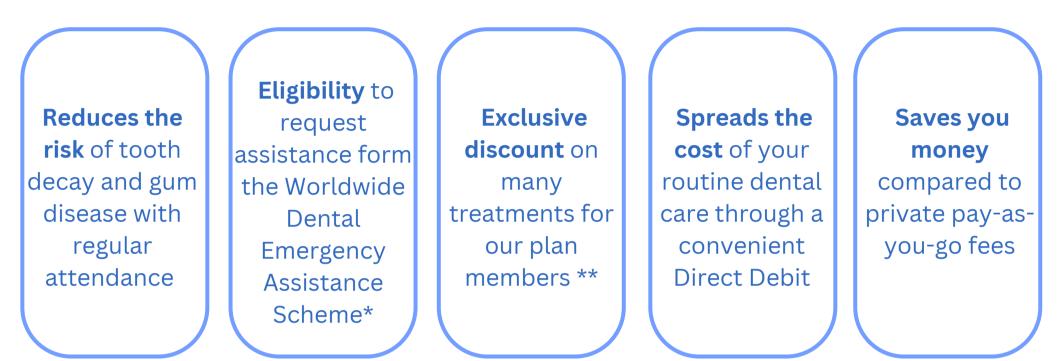

# DENTAL CLINIC JOIN OUR MONTHLY MEMBERSHIP TODAY

Alverna House

#### **TALK TO US**

(01744 739600) tco@alvernahouse.co.uk Instagram: Alvernahousedental *www.alvernahouse.co.uk*  Our Dental Membership encourages regular attendance, enabling us to spot problems before they arise and results in helping you maintain healthy teeth and gums for life.

### The 5 big benefits of joining:



#### What you will be entitled to:

| Plan A         | Plan B         | Plan C         | Plan D           | <b>Plan E</b>  |
|----------------|----------------|----------------|------------------|----------------|
| £11.97         | £15.47         | £19.97         | £22.99           | £27.99         |
| 15% off        | 15% off        | 15% off        | 15% off          | 15% off        |
| treatment      | treatment      | treatment      | treatment        | treatment      |
| 1x examination | 1x examination | 2x             | 2x               | 2x             |
| a year         | a year         | examinations a | a examinations a | examinations a |
| 1x hygienist   | 2x hygienist   | year           | year             | year           |
| appointment a  | appointments a | a 2x hygienist